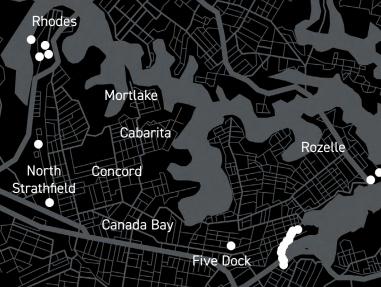

# CITY OF CANADA BAY COUNCIL

HUB has installed 10 SMART.NODEs™ along the Bay Run in Canada Bay Council as part of Stage 1 of the Council's Connected Smart City Network. HUB has also designed and planned Stage 2 with another 10 SMART.NODEs™, all equipped with Electric Vehicle Charging (EVC) Modules and will commence the construction and commissioning phase shortly. With a total of 20 connected SMART.NODEs™, the City of Canada Bay Council will be one of the first fully connected Councils that can offer EVC to its community.

### **LOCATION**

CANADA BAY, NSW, AUSTRALIA