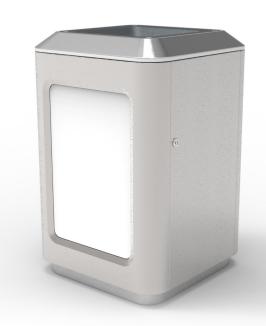

# S103 Bin (60L)

## **Specifications**

Stainless steel (304) side panels and door with gloss-white laminate composite insert panels. Cast aluminium (A356) rim and powder-coated cast aluminium chute.

Sub-surface mounted.

#### **Dimensions**

L 550mm W 550mm H 850mm