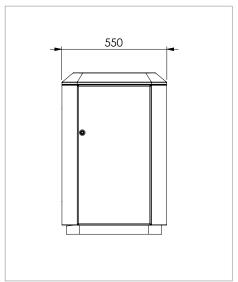

#### **Dimensions**

L 550mm W 550mm H 850mm

## Semi-Bespoke

This piece can be customised to suit your specific needs. Please contact us to discuss the possibilities.

FRONT VIEW SIDE VIEW PICTORIAL VIEW