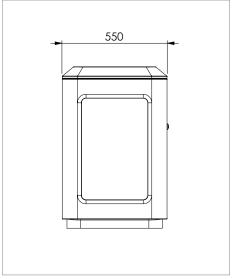

#### **Dimensions**

L 550mm W 550mm H 850mm

## Semi-Bespoke

This piece can be customised to suit your specific needs. Please contact us to discuss the possibilities.

FRONT VIEW SIDE VIEW PICTORIAL VIEW